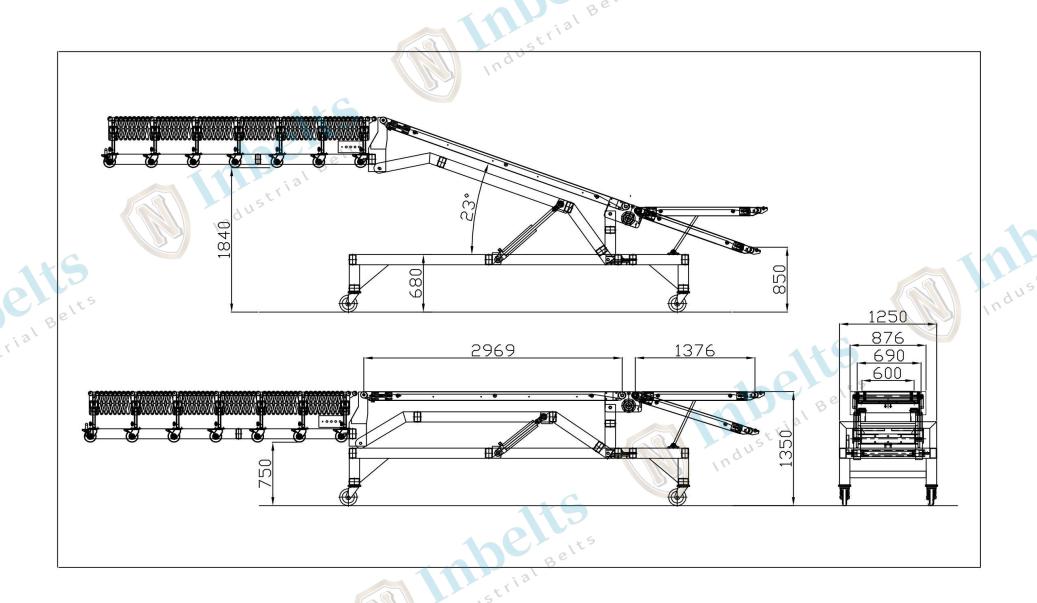

## Truck Loading Unloading Conveyor

CBLC600 / CBLC800

Flexible conveyor Supporting Bracket

Truck Loading Conveyor
Main Frame

Coated Roller For Bags, Using Rubber

|                                  | DATASHEET                                                   |
|----------------------------------|-------------------------------------------------------------|
| Inclined Belt Conveyor           |                                                             |
| Models                           | CBLC600 / CBLC800                                           |
| Conveyor Belt Width              | 600mm or 800mm                                              |
| Conveyor Belt Type               | 3mm PVC Belt (anti-skiding)                                 |
| Load-in Height                   | 1600 or 1800mm                                              |
| Load-out Height                  | 550-1050 or 850-1350                                        |
| Adjustable Speed                 | 10-20m/min                                                  |
| Load Capacity                    | 50kg/m                                                      |
| Belt Driven Motor                | 1.5kw                                                       |
| Hydraulic Power Unit             | 1.5kw                                                       |
| Frequency Inverter               | Delta or Others                                             |
| Main Electric Elements           | Schneider or Others                                         |
| Heavy Duty Caster                | Φ200mm lockable swivel PU casters                           |
| Frame Construction               | carbon steel (painted in blue RAL 5015)                     |
| Power Supply                     | 220V/50Hz single phase, 380V/50Hz three phase               |
| Flexible Powered Roller Conveyor |                                                             |
| Roller Conveyor Length (m)       | 2.8-7.2                                                     |
| Rollers                          | Φ50*T1.5 galvanized steel rollers, face length 600mm or 800 |
| Roller Driven Belt               | Poly V-belt                                                 |
| Motor Power                      | 90W or 120w, 7 rollers / section                            |
| Adjustable Speed                 | 10-18m/min, two way                                         |
| Adjustable Height                | 600-800mm                                                   |
| Max. Load Capacity               | 50kg/m                                                      |
| Flexible Frame                   | 272*5mm X shape side links, galvanized or painted black     |
| Supporting Legs                  | 32*32*2mm steel tubes, painted in black                     |
| Castors                          | 5" high quality swivel PU casters with brakes               |
| Voltage                          | 220V/50Hz single phase, 380V/50Hz three phase               |
| Control Panel                    | Forward/Stop/Reverse, Emergency Stop                        |
| Power Supply                     | 220V/50Hz single phase, 380V/50Hz three phase               |