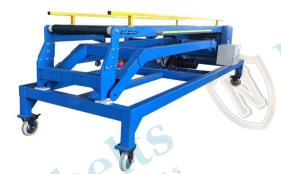

## PRODUCTS DETAILS

Flexible conveyor with independent control box

End slave section height is adjustable by hand wheel

With hydraulic power unit for height adjustment

7.2m flexible powered roller conveyor

Flexible conveyor Supporting Bracket

Truck Loading Conveyor
Main Frame

Coated Roller For Bags, Using Rubber

|                                  | DATASHEET                                                   |
|----------------------------------|-------------------------------------------------------------|
| Inclined Belt Conveyor           |                                                             |
| Models                           | CBLC600 / CBLC800                                           |
| Conveyor Belt Width              | 600mm or 800mm                                              |
| Conveyor Belt Type               | 3mm PVC Belt (anti-skiding)                                 |
| Load-in Height                   | 1600 or 1800mm                                              |
| Load-out Height                  | 550-1050 or 850-1350                                        |
| Adjustable Speed                 | 10-20m/min                                                  |
| Load Capacity                    | 50kg/m                                                      |
| Belt Driven Motor                | 1.5kw                                                       |
| Hydraulic Power Unit             | 1.5kw                                                       |
| Frequency Inverter               | Delta or Others                                             |
| Main Electric Elements           | Schneider or Others                                         |
| Heavy Duty Caster                | Φ200mm lockable swivel PU casters                           |
| Frame Construction               | carbon steel (painted in blue RAL 5015)                     |
| Power Supply                     | 220V/50Hz single phase, 380V/50Hz three phase               |
| Flexible Powered Roller Conveyor |                                                             |
| Roller Conveyor Length (m)       | 2.8-7.2                                                     |
| Rollers                          | Φ50*T1.5 galvanized steel rollers, face length 600mm or 800 |
| Roller Driven Belt               | Poly V-belt                                                 |
| Motor Power                      | 90W or 120w, 7 rollers / section                            |
| Adjustable Speed                 | 10-18m/min, two way                                         |
| Adjustable Height                | 600-800mm                                                   |
| Max. Load Capacity               | 50kg/m                                                      |
| Flexible Frame                   | 272*5mm X shape side links, galvanized or painted black     |
| Supporting Legs                  | 32*32*2mm steel tubes, painted in black                     |
| Castors                          | 5" high quality swivel PU casters with brakes               |
| Voltage                          | 220V/50Hz single phase, 380V/50Hz three phase               |
| Control Panel                    | Forward/Stop/Reverse, Emergency Stop                        |
| Power Supply                     | 220V/50Hz single phase, 380V/50Hz three phase               |