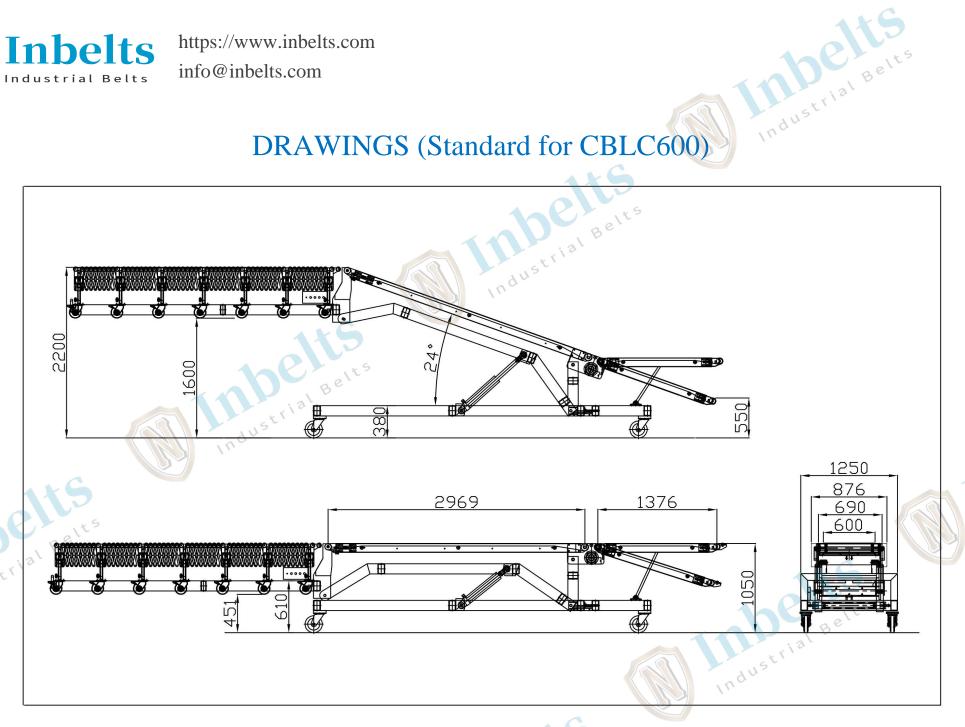

## Truck Loading Unloading Conveyor

CBLC600 / CBLC800

Flexible conveyor Supporting Bracket

Truck Loading Conveyor
Main Frame

Coated Roller For Bags, Using Rubber

|                                  | DATASHEET                                                   |
|----------------------------------|-------------------------------------------------------------|
| Inclined Belt Conveyor           |                                                             |
| Models                           | CBLC600 / CBLC800                                           |
| Conveyor Belt Width              | 600mm or 800mm                                              |
| Conveyor Belt Type               | 3mm PVC Belt (anti-skiding)                                 |
| Load-in Height                   | 1600 or 1800mm                                              |
| Load-out Height                  | 550-1050 or 850-1350                                        |
| Adjustable Speed                 | 10-20m/min                                                  |
| Load Capacity                    | 50kg/m                                                      |
| Belt Driven Motor                | 1.5kw                                                       |
| Hydraulic Power Unit             | 1.5kw                                                       |
| Frequency Inverter               | Delta or Others                                             |
| Main Electric Elements           | Schneider or Others                                         |
| Heavy Duty Caster                | Φ200mm lockable swivel PU casters                           |
| Frame Construction               | carbon steel (painted in blue RAL 5015)                     |
| Power Supply                     | 220V/50Hz single phase, 380V/50Hz three phase               |
| Flexible Powered Roller Conveyor |                                                             |
| Roller Conveyor Length (m)       | 2.8-7.2                                                     |
| Rollers                          | Φ50*T1.5 galvanized steel rollers, face length 600mm or 800 |
| Roller Driven Belt               | Poly V-belt                                                 |
| Motor Power                      | 90W or 120w, 7 rollers / section                            |
| Adjustable Speed                 | 10-18m/min, two way                                         |
| Adjustable Height                | 600-800mm                                                   |
| Max. Load Capacity               | 50kg/m                                                      |
| Flexible Frame                   | 272*5mm X shape side links, galvanized or painted black     |
| Supporting Legs                  | 32*32*2mm steel tubes, painted in black                     |
| Castors                          | 5" high quality swivel PU casters with brakes               |
| Voltage                          | 220V/50Hz single phase, 380V/50Hz three phase               |
| Control Panel                    | Forward/Stop/Reverse, Emergency Stop                        |
| Power Supply                     | 220V/50Hz single phase, 380V/50Hz three phase               |