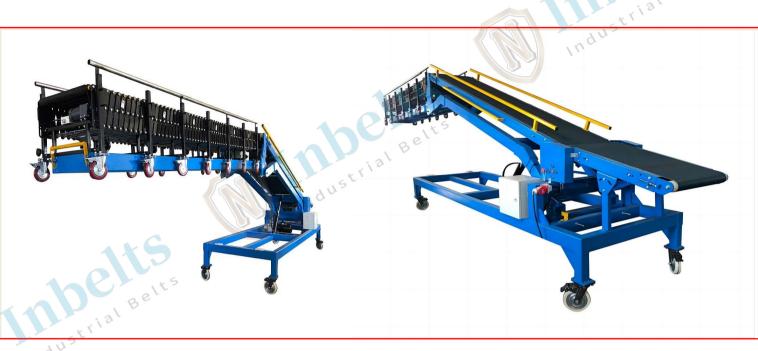

## Truck Loading Unloading Conveyor

CBLC600 / CBLC800

## PRODUCTS DETAILS

Flexible conveyor with independent control box

End slave section height is adjustable by hand wheel

With hydraulic power unit for height adjustment

7.2m flexible powered roller conveyor

Flexible conveyor Supporting Bracket

Truck Loading Conveyor
Main Frame

Coated Roller For Bags, Using Rubber

|                                  | DATASHEET                                                   |
|----------------------------------|-------------------------------------------------------------|
| Inclined Belt Conveyor           |                                                             |
| Models                           | CBLC600 / CBLC800                                           |
| Conveyor Belt Width              | 600mm or 800mm                                              |
| Conveyor Belt Type               | 3mm PVC Belt (anti-skiding)                                 |
| Load-in Height                   | 1600 or 1800mm                                              |
| Load-out Height                  | 550-1050 or 850-1350                                        |
| Adjustable Speed                 | 10-20m/min                                                  |
| Load Capacity                    | 50kg/m                                                      |
| Belt Driven Motor                | 1.5kw                                                       |
| Hydraulic Power Unit             | 1.5kw                                                       |
| Frequency Inverter               | Delta or Others                                             |
| Main Electric Elements           | Schneider or Others                                         |
| Heavy Duty Caster                | Φ200mm lockable swivel PU casters                           |
| Frame Construction               | carbon steel (painted in blue RAL 5015)                     |
| Power Supply                     | 220V/50Hz single phase, 380V/50Hz three phase               |
| Flexible Powered Roller Conveyor |                                                             |
| Roller Conveyor Length (m)       | 2.8-7.2                                                     |
| Rollers                          | Φ50*T1.5 galvanized steel rollers, face length 600mm or 800 |
| Roller Driven Belt               | Poly V-belt                                                 |
| Motor Power                      | 90W or 120w, 7 rollers / section                            |
| Adjustable Speed                 | 10-18m/min, two way                                         |
| Adjustable Height                | 600-800mm                                                   |
| Max. Load Capacity               | 50kg/m                                                      |
| Flexible Frame                   | 272*5mm X shape side links, galvanized or painted black     |
| Supporting Legs                  | 32*32*2mm steel tubes, painted in black                     |
| Castors                          | 5" high quality swivel PU casters with brakes               |
| Voltage                          | 220V/50Hz single phase, 380V/50Hz three phase               |
| Control Panel                    | Forward/Stop/Reverse, Emergency Stop                        |
| Power Supply                     | 220V/50Hz single phase, 380V/50Hz three phase               |