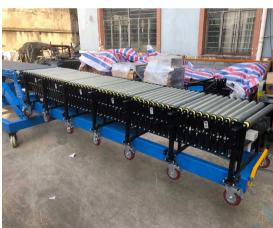

## PRODUCTS DETAILS

Flexible conveyor with independent control box

End slave section height is adjustable by hand wheel

With hydraulic power unit for height adjustment

7.2m flexible powered roller conveyor

Flexible conveyor Supporting Bracket

Truck Loading Conveyor
Main Frame

Coated Roller For Bags, Using Rubber

|                                  | DATASHEET                                                   |
|----------------------------------|-------------------------------------------------------------|
| Inclined Belt Conveyor           |                                                             |
| Models                           | CBLC600 / CBLC800                                           |
| Conveyor Belt Width              | 600mm or 800mm                                              |
| Conveyor Belt Type               | 3mm PVC Belt (anti-skiding)                                 |
| Load-in Height                   | 1600 or 1800mm                                              |
| Load-out Height                  | 550-1050 or 850-1350                                        |
| Adjustable Speed                 | 10-20m/min                                                  |
| Load Capacity                    | 50kg/m                                                      |
| Belt Driven Motor                | 1.5kw                                                       |
| Hydraulic Power Unit             | 1.5kw                                                       |
| Frequency Inverter               | Delta or Others                                             |
| Main Electric Elements           | Schneider or Others                                         |
| Heavy Duty Caster                | Φ200mm lockable swivel PU casters                           |
| Frame Construction               | carbon steel (painted in blue RAL 5015)                     |
| Power Supply                     | 220V/50Hz single phase, 380V/50Hz three phase               |
| Flexible Powered Roller Conveyor |                                                             |
| Roller Conveyor Length (m)       | 2.8-7.2                                                     |
| Rollers                          | Φ50*T1.5 galvanized steel rollers, face length 600mm or 800 |
| Roller Driven Belt               | Poly V-belt                                                 |
| Motor Power                      | 90W or 120w, 7 rollers / section                            |
| Adjustable Speed                 | 10-18m/min, two way                                         |
| Adjustable Height                | 600-800mm                                                   |
| Max. Load Capacity               | 50kg/m                                                      |
| Flexible Frame                   | 272*5mm X shape side links, galvanized or painted black     |
| Supporting Legs                  | 32*32*2mm steel tubes, painted in black                     |
| Castors                          | 5" high quality swivel PU casters with brakes               |
| Voltage                          | 220V/50Hz single phase, 380V/50Hz three phase               |
| Control Panel                    | Forward/Stop/Reverse, Emergency Stop                        |
| Power Supply                     | 220V/50Hz single phase, 380V/50Hz three phase               |