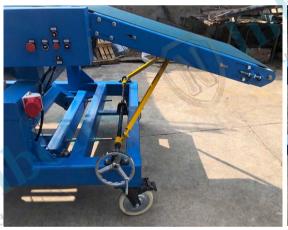

## PRODUCTS DETAILS

Flexible conveyor with independent control box

End slave section height is adjustable by hand wheel

With hydraulic power unit for height adjustment

7.2m flexible powered roller conveyor

Flexible conveyor Supporting Bracket

Truck Loading Conveyor
Main Frame

Coated Roller For Bags, Using Rubber

|                                  | DATASHEET                                                   |
|----------------------------------|-------------------------------------------------------------|
| Inclined Belt Conveyor           |                                                             |
| Models                           | CBLC600 / CBLC800                                           |
| Conveyor Belt Width              | 600mm or 800mm                                              |
| Conveyor Belt Type               | 3mm PVC Belt (anti-skiding)                                 |
| Load-in Height                   | 1600 or 1800mm                                              |
| Load-out Height                  | 550-1050 or 850-1350                                        |
| Adjustable Speed                 | 10-20m/min                                                  |
| Load Capacity                    | 50kg/m                                                      |
| Belt Driven Motor                | 1.5kw                                                       |
| Hydraulic Power Unit             | 1.5kw                                                       |
| Frequency Inverter               | Delta or Others                                             |
| Main Electric Elements           | Schneider or Others                                         |
| Heavy Duty Caster                | Φ200mm lockable swivel PU casters                           |
| Frame Construction               | carbon steel (painted in blue RAL 5015)                     |
| Power Supply                     | 220V/50Hz single phase, 380V/50Hz three phase               |
| Flexible Powered Roller Conveyor |                                                             |
| Roller Conveyor Length (m)       | 2.8-7.2                                                     |
| Rollers                          | Φ50*T1.5 galvanized steel rollers, face length 600mm or 800 |
| Roller Driven Belt               | Poly V-belt                                                 |
| Motor Power                      | 90W or 120w, 7 rollers / section                            |
| Adjustable Speed                 | 10-18m/min, two way                                         |
| Adjustable Height                | 600-800mm                                                   |
| Max. Load Capacity               | 50kg/m                                                      |
| Flexible Frame                   | 272*5mm X shape side links, galvanized or painted black     |
| Supporting Legs                  | 32*32*2mm steel tubes, painted in black                     |
| Castors                          | 5" high quality swivel PU casters with brakes               |
| Voltage                          | 220V/50Hz single phase, 380V/50Hz three phase               |
| Control Panel                    | Forward/Stop/Reverse, Emergency Stop                        |
| Power Supply                     | 220V/50Hz single phase, 380V/50Hz three phase               |