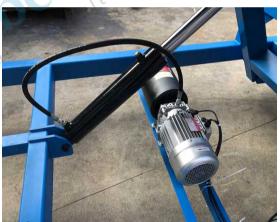

## PRODUCTS DETAILS

Flexible conveyor with independent control box

End slave section height is adjustable by hand wheel

With hydraulic power unit for height adjustment

7.2m flexible powered roller conveyor

Flexible conveyor Supporting Bracket

Truck Loading Conveyor
Main Frame

Coated Roller For Bags, Using Rubber

|                                  | DATASHEET                                                   |
|----------------------------------|-------------------------------------------------------------|
| Inclined Belt Conveyor           |                                                             |
| Models                           | CBLC600 / CBLC800                                           |
| Conveyor Belt Width              | 600mm or 800mm                                              |
| Conveyor Belt Type               | 3mm PVC Belt (anti-skiding)                                 |
| Load-in Height                   | 1600 or 1800mm                                              |
| Load-out Height                  | 550-1050 or 850-1350                                        |
| Adjustable Speed                 | 10-20m/min                                                  |
| Load Capacity                    | 50kg/m                                                      |
| Belt Driven Motor                | 1.5kw                                                       |
| Hydraulic Power Unit             | 1.5kw                                                       |
| Frequency Inverter               | Delta or Others                                             |
| Main Electric Elements           | Schneider or Others                                         |
| Heavy Duty Caster                | Φ200mm lockable swivel PU casters                           |
| Frame Construction               | carbon steel (painted in blue RAL 5015)                     |
| Power Supply                     | 220V/50Hz single phase, 380V/50Hz three phase               |
| Flexible Powered Roller Conveyor |                                                             |
| Roller Conveyor Length (m)       | 2.8-7.2                                                     |
| Rollers                          | Φ50*T1.5 galvanized steel rollers, face length 600mm or 800 |
| Roller Driven Belt               | Poly V-belt                                                 |
| Motor Power                      | 90W or 120w, 7 rollers / section                            |
| Adjustable Speed                 | 10-18m/min, two way                                         |
| Adjustable Height                | 600-800mm                                                   |
| Max. Load Capacity               | 50kg/m                                                      |
| Flexible Frame                   | 272*5mm X shape side links, galvanized or painted black     |
| Supporting Legs                  | 32*32*2mm steel tubes, painted in black                     |
| Castors                          | 5" high quality swivel PU casters with brakes               |
| Voltage                          | 220V/50Hz single phase, 380V/50Hz three phase               |
| Control Panel                    | Forward/Stop/Reverse, Emergency Stop                        |
| Power Supply                     | 220V/50Hz single phase, 380V/50Hz three phase               |