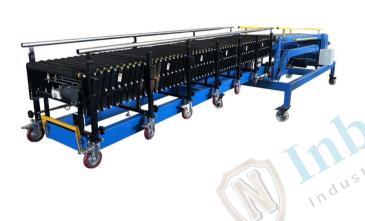

## PRODUCTS DETAILS

Flexible conveyor with independent control box

End slave section height is adjustable by hand wheel

With hydraulic power unit for height adjustment

7.2m flexible powered roller conveyor

Flexible conveyor Supporting Bracket

Truck Loading Conveyor
Main Frame

Coated Roller For Bags, Using Rubber

|                                  | DATASHEET                                                   |
|----------------------------------|-------------------------------------------------------------|
| Inclined Belt Conveyor           |                                                             |
| Models                           | CBLC600 / CBLC800                                           |
| Conveyor Belt Width              | 600mm or 800mm                                              |
| Conveyor Belt Type               | 3mm PVC Belt (anti-skiding)                                 |
| Load-in Height                   | 1600 or 1800mm                                              |
| Load-out Height                  | 550-1050 or 850-1350                                        |
| Adjustable Speed                 | 10-20m/min                                                  |
| Load Capacity                    | 50kg/m                                                      |
| Belt Driven Motor                | 1.5kw                                                       |
| Hydraulic Power Unit             | 1.5kw                                                       |
| Frequency Inverter               | Delta or Others                                             |
| Main Electric Elements           | Schneider or Others                                         |
| Heavy Duty Caster                | Φ200mm lockable swivel PU casters                           |
| Frame Construction               | carbon steel (painted in blue RAL 5015)                     |
| Power Supply                     | 220V/50Hz single phase, 380V/50Hz three phase               |
| Flexible Powered Roller Conveyor |                                                             |
| Roller Conveyor Length (m)       | 2.8-7.2                                                     |
| Rollers                          | Φ50*T1.5 galvanized steel rollers, face length 600mm or 800 |
| Roller Driven Belt               | Poly V-belt                                                 |
| Motor Power                      | 90W or 120w, 7 rollers / section                            |
| Adjustable Speed                 | 10-18m/min, two way                                         |
| Adjustable Height                | 600-800mm                                                   |
| Max. Load Capacity               | 50kg/m                                                      |
| Flexible Frame                   | 272*5mm X shape side links, galvanized or painted black     |
| Supporting Legs                  | 32*32*2mm steel tubes, painted in black                     |
| Castors                          | 5" high quality swivel PU casters with brakes               |
| Voltage                          | 220V/50Hz single phase, 380V/50Hz three phase               |
| Control Panel                    | Forward/Stop/Reverse, Emergency Stop                        |
| Power Supply                     | 220V/50Hz single phase, 380V/50Hz three phase               |