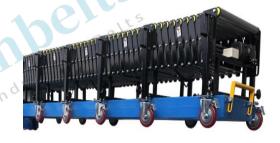

## PRODUCTS DETAILS

Flexible conveyor with independent control box

End slave section height is adjustable by hand wheel

With hydraulic power unit for height adjustment

7.2m flexible powered roller conveyor

Flexible conveyor Supporting Bracket

Truck Loading Conveyor
Main Frame

Coated Roller For Bags, Using Rubber

|                                  | DATASHEET                                                   |
|----------------------------------|-------------------------------------------------------------|
| Inclined Belt Conveyor           |                                                             |
| Models                           | CBLC600 / CBLC800                                           |
| Conveyor Belt Width              | 600mm or 800mm                                              |
| Conveyor Belt Type               | 3mm PVC Belt (anti-skiding)                                 |
| Load-in Height                   | 1600 or 1800mm                                              |
| Load-out Height                  | 550-1050 or 850-1350                                        |
| Adjustable Speed                 | 10-20m/min                                                  |
| Load Capacity                    | 50kg/m                                                      |
| Belt Driven Motor                | 1.5kw                                                       |
| Hydraulic Power Unit             | 1.5kw                                                       |
| Frequency Inverter               | Delta or Others                                             |
| Main Electric Elements           | Schneider or Others                                         |
| Heavy Duty Caster                | Φ200mm lockable swivel PU casters                           |
| Frame Construction               | carbon steel (painted in blue RAL 5015)                     |
| Power Supply                     | 220V/50Hz single phase, 380V/50Hz three phase               |
| Flexible Powered Roller Conveyor |                                                             |
| Roller Conveyor Length (m)       | 2.8-7.2                                                     |
| Rollers                          | Φ50*T1.5 galvanized steel rollers, face length 600mm or 800 |
| Roller Driven Belt               | Poly V-belt                                                 |
| Motor Power                      | 90W or 120w, 7 rollers / section                            |
| Adjustable Speed                 | 10-18m/min, two way                                         |
| Adjustable Height                | 600-800mm                                                   |
| Max. Load Capacity               | 50kg/m                                                      |
| Flexible Frame                   | 272*5mm X shape side links, galvanized or painted black     |
| Supporting Legs                  | 32*32*2mm steel tubes, painted in black                     |
| Castors                          | 5" high quality swivel PU casters with brakes               |
| Voltage                          | 220V/50Hz single phase, 380V/50Hz three phase               |
| Control Panel                    | Forward/Stop/Reverse, Emergency Stop                        |
| Power Supply                     | 220V/50Hz single phase, 380V/50Hz three phase               |