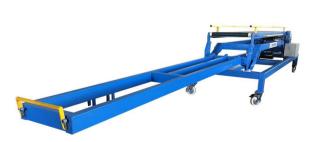

## PRODUCTS DETAILS

Flexible conveyor with independent control box

End slave section height is adjustable by hand wheel

With hydraulic power unit for height adjustment

7.2m flexible powered roller conveyor

Flexible conveyor Supporting Bracket

Truck Loading Conveyor
Main Frame

Coated Roller For Bags, Using Rubber

|                                  | DATASHEET                                                   |
|----------------------------------|-------------------------------------------------------------|
| Inclined Belt Conveyor           |                                                             |
| Models                           | CBLC600 / CBLC800                                           |
| Conveyor Belt Width              | 600mm or 800mm                                              |
| Conveyor Belt Type               | 3mm PVC Belt (anti-skiding)                                 |
| Load-in Height                   | 1600 or 1800mm                                              |
| Load-out Height                  | 550-1050 or 850-1350                                        |
| Adjustable Speed                 | 10-20m/min                                                  |
| Load Capacity                    | 50kg/m                                                      |
| Belt Driven Motor                | 1.5kw                                                       |
| Hydraulic Power Unit             | 1.5kw                                                       |
| Frequency Inverter               | Delta or Others                                             |
| Main Electric Elements           | Schneider or Others                                         |
| Heavy Duty Caster                | Φ200mm lockable swivel PU casters                           |
| Frame Construction               | carbon steel (painted in blue RAL 5015)                     |
| Power Supply                     | 220V/50Hz single phase, 380V/50Hz three phase               |
| Flexible Powered Roller Conveyor |                                                             |
| Roller Conveyor Length (m)       | 2.8-7.2                                                     |
| Rollers                          | Φ50*T1.5 galvanized steel rollers, face length 600mm or 800 |
| Roller Driven Belt               | Poly V-belt                                                 |
| Motor Power                      | 90W or 120w, 7 rollers / section                            |
| Adjustable Speed                 | 10-18m/min, two way                                         |
| Adjustable Height                | 600-800mm                                                   |
| Max. Load Capacity               | 50kg/m                                                      |
| Flexible Frame                   | 272*5mm X shape side links, galvanized or painted black     |
| Supporting Legs                  | 32*32*2mm steel tubes, painted in black                     |
| Castors                          | 5" high quality swivel PU casters with brakes               |
| Voltage                          | 220V/50Hz single phase, 380V/50Hz three phase               |
| Control Panel                    | Forward/Stop/Reverse, Emergency Stop                        |
| Power Supply                     | 220V/50Hz single phase, 380V/50Hz three phase               |