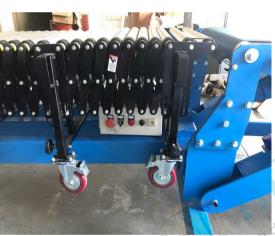

## PRODUCTS DETAILS

Flexible conveyor with independent control box

End slave section height is adjustable by hand wheel

With hydraulic power unit for height adjustment

7.2m flexible powered roller conveyor

Flexible conveyor Supporting Bracket

Truck Loading Conveyor
Main Frame

Coated Roller For Bags, Using Rubber

|                                  | DATASHEET                                                   |
|----------------------------------|-------------------------------------------------------------|
| Inclined Belt Conveyor           |                                                             |
| Models                           | CBLC600 / CBLC800                                           |
| Conveyor Belt Width              | 600mm or 800mm                                              |
| Conveyor Belt Type               | 3mm PVC Belt (anti-skiding)                                 |
| Load-in Height                   | 1600 or 1800mm                                              |
| Load-out Height                  | 550-1050 or 850-1350                                        |
| Adjustable Speed                 | 10-20m/min                                                  |
| Load Capacity                    | 50kg/m                                                      |
| Belt Driven Motor                | 1.5kw                                                       |
| Hydraulic Power Unit             | 1.5kw                                                       |
| Frequency Inverter               | Delta or Others                                             |
| Main Electric Elements           | Schneider or Others                                         |
| Heavy Duty Caster                | Φ200mm lockable swivel PU casters                           |
| Frame Construction               | carbon steel (painted in blue RAL 5015)                     |
| Power Supply                     | 220V/50Hz single phase, 380V/50Hz three phase               |
| Flexible Powered Roller Conveyor |                                                             |
| Roller Conveyor Length (m)       | 2.8-7.2                                                     |
| Rollers                          | Φ50*T1.5 galvanized steel rollers, face length 600mm or 800 |
| Roller Driven Belt               | Poly V-belt                                                 |
| Motor Power                      | 90W or 120w, 7 rollers / section                            |
| Adjustable Speed                 | 10-18m/min, two way                                         |
| Adjustable Height                | 600-800mm                                                   |
| Max. Load Capacity               | 50kg/m                                                      |
| Flexible Frame                   | 272*5mm X shape side links, galvanized or painted black     |
| Supporting Legs                  | 32*32*2mm steel tubes, painted in black                     |
| Castors                          | 5" high quality swivel PU casters with brakes               |
| Voltage                          | 220V/50Hz single phase, 380V/50Hz three phase               |
| Control Panel                    | Forward/Stop/Reverse, Emergency Stop                        |
| Power Supply                     | 220V/50Hz single phase, 380V/50Hz three phase               |