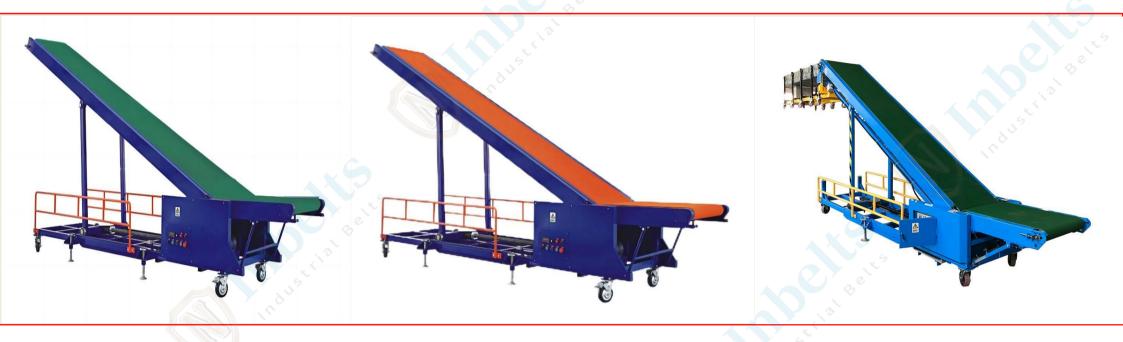

## Truck Loading Unloading Conveyor

TLC-600/800

Layout of TLC Truck Loading and Unloading Conveyor