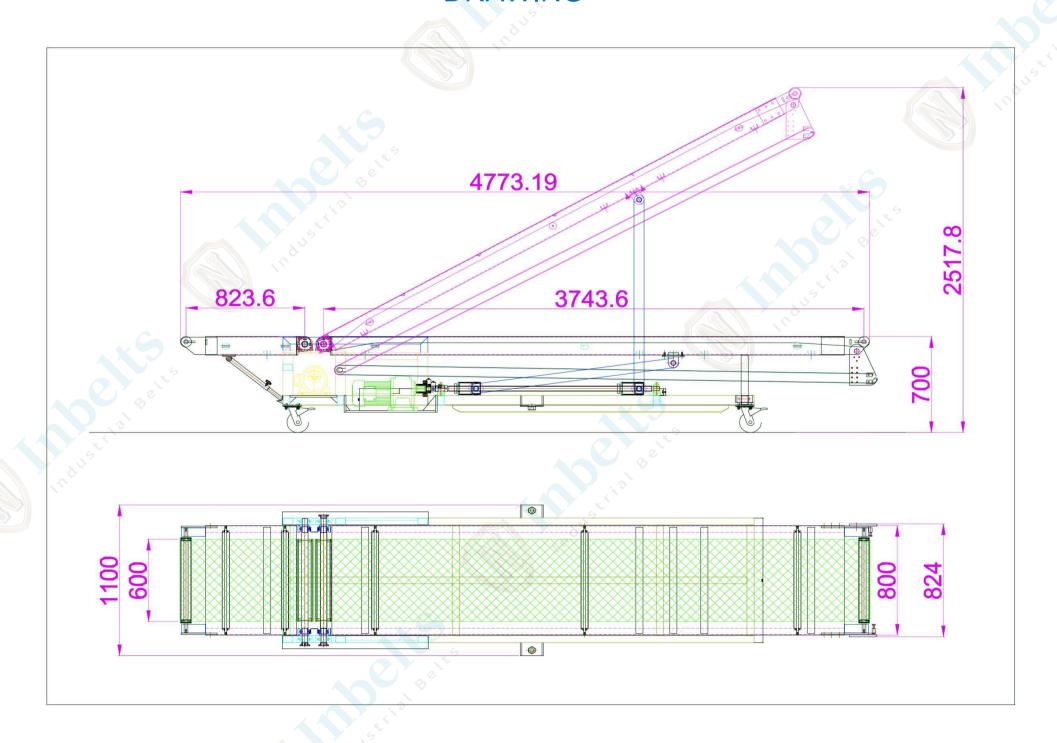

## **DRAWING**

## DATASHEET

| TLC Truck Loading Conveyor - TLC600/TLC800 |                                               |
|--------------------------------------------|-----------------------------------------------|
| Belt Width                                 | 600mm                                         |
| Belt Type                                  | T=5mm rough top PVC belt                      |
| Adjustable Height                          | 700-2500mm                                    |
| Adjustable Speed                           | 10-20m/min                                    |
| Load Capacity                              | 50kg/m                                        |
| Belt Driven Motor                          | 1.5kw                                         |
| Conveyor Lift Motor                        | 2.2kw                                         |
| Frequency Inverter                         | Delta or Others                               |
| Main Electric Elements                     | Schneider                                     |
| Moving Caster                              | Φ125mm heavy duty lockable swivel PU casters  |
| Steel Frame Construction                   | Carbon steel, powder coated in BLUE RAL 5015  |
| Power Supply                               | 220V/50Hz single phase, 380V/50Hz three phase |