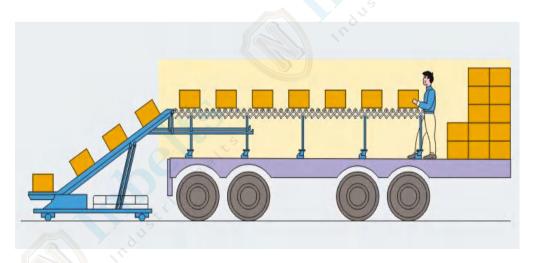

## Truck Loading Unloading Conveyor

TLC-600/800



## PRODUCTS DETAILS



Control panel for machine



Control panel with cover door to protect the buttons



Safety guard to prevent people down into the machine



5mm thick rough top PVC belt



Combine with flexible powered roller conveyor to reach close to the target



Layout of TLC Truck Loading and Unloading Conveyor

## DATASHEET

| TLC Truck Loading Conveyor - TLC600/TLC800 |                                               |
|--------------------------------------------|-----------------------------------------------|
| Belt Width                                 | 600mm                                         |
| Belt Type                                  | T=5mm rough top PVC belt                      |
| Adjustable Height                          | 700-2500mm                                    |
| Adjustable Speed                           | 10-20m/min                                    |
| Load Capacity                              | 50kg/m                                        |
| Belt Driven Motor                          | 1.5kw