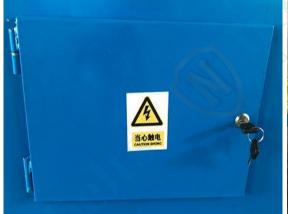

## PRODUCTS DETAILS

Control panel for machine

Control panel with cover door to protect the buttons

Safety guard to prevent people down into the machine

5mm thick rough top PVC belt

Combine with flexible powered roller conveyor to reach close to the target