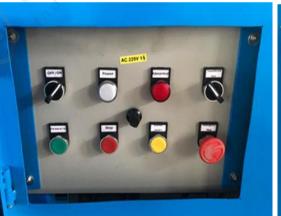

## PRODUCTS DETAILS

Control panel for machine

Control panel with cover door to protect the buttons

Safety guard to prevent people down into the machine

5mm thick rough top PVC belt

Combine with flexible powered roller conveyor to reach close to the target