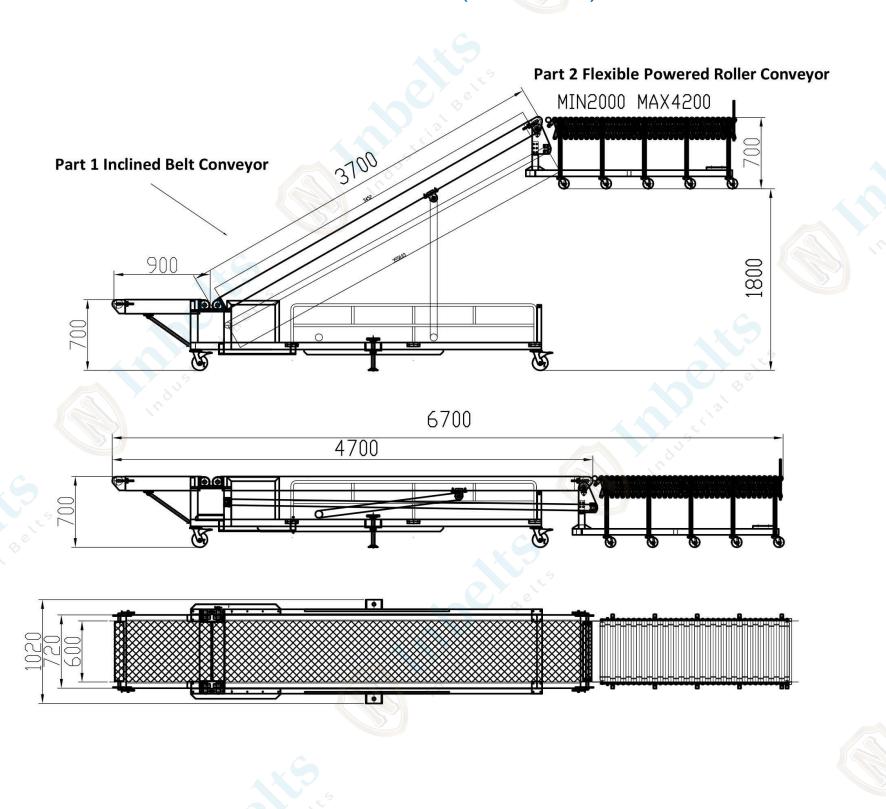

## DATASHEET

| TLCP Truck Loading Conveyor-TLCP600 / TLCP800  Part 1: Inclined Belt Conveyor |                                                                         |
|-------------------------------------------------------------------------------|-------------------------------------------------------------------------|
|                                                                               |                                                                         |
| Conveyor Belt Type                                                            | T=5mm rough top PVC belt                                                |
| Adjustable Height                                                             | 700-2500mm                                                              |
| Adjustable Speed                                                              | 10-20m/min                                                              |
| Load Capacity                                                                 | 50kg/m                                                                  |
| Belt Driven Motor                                                             | 1.5kw                                                                   |
| Conveyor Lift Motor                                                           | 2.2kw                                                                   |
| Frequency Inverter                                                            | Delta                                                                   |
| Caster                                                                        | Φ125mm heavy duty lockable swivel PU casters                            |
| Frame Construction                                                            | Carbon steel, powder coated in BLUE RAL 5015                            |
| Power Supply                                                                  | 220V/50Hz single phase, 380V/50Hz three phase                           |
| duge                                                                          | Part 2: Flexible Powered Roller Conveyor                                |
| Conveyor Roller                                                               | Φ50*T1.5mm galvanized steel rollers                                     |
| Roller Drive Motor                                                            | 60W/90W                                                                 |
| Adjustable Speed                                                              | 10-18m/min, two way                                                     |
| Load Capacity                                                                 | 50kg/m                                                                  |
| Effective Width                                                               | 600mm                                                                   |
| Extendable Length                                                             | 1800-4200mm                                                             |
| Adjustable Legs                                                               | 30*30*2mm galvanized steel tubes or paint in black                      |
| Side Frame                                                                    | X shape reinforced galvanized or painted steel plates                   |
| Castors                                                                       | 125mm (5") high quality swivel PU casters with brakes                   |
| Voltage                                                                       | 220V/50Hz single phase, 380V/50Hz three phase                           |
| Control Panel                                                                 | Forward/Stop/Reverse, Emergency Stop, When rollers fully opened, carton |
|                                                                               | length should be more than 280mm                                        |

## DATASHEET (TLCP600)