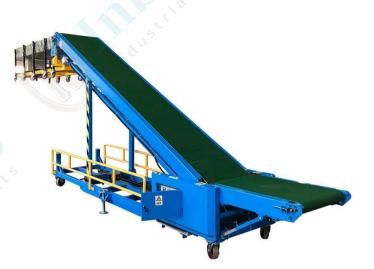

## PRODUCTS DETAILS

The front tongue conveyor can be removed when not use

Control Box: forward, stop, reverse, emergency stop, rise up and down

Front tongue conveyor with adjustable length and height.

5mm thick rough top PVC belt