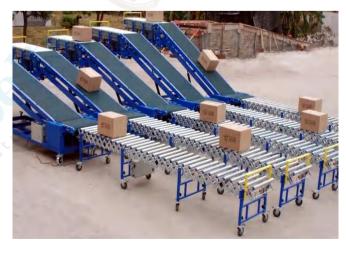

Combine with flexible powered roller conveyor to reach close to the target

Side safety guide to prevent people down into the machine