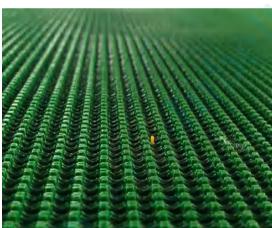

## PRODUCTS DETAILS

The front tongue conveyor can be removed when not use

Control Box: forward, stop, reverse, emergency stop, rise up and down

Front tongue conveyor with adjustable length and height.

5mm thick rough top PVC belt