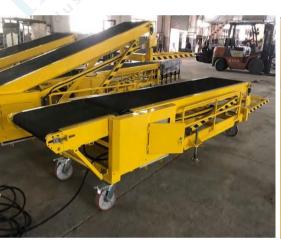

## PRODUCTS DETAILS

The front tongue conveyor can be removed when not use

Control Box: forward, stop, reverse, emergency stop, rise up and down

Front tongue conveyor with adjustable length and height.

5mm thick rough top PVC belt