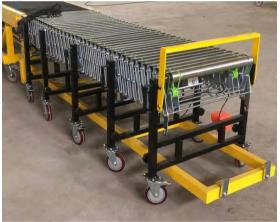

Combine with flexible powered roller conveyor to reach close to the target

Side safety guide to prevent people down into the machine

## DATASHEET

| TLCP Truck Loading Conveyor-TLCP600 / TLCP800  Part 1: Inclined Belt Conveyor |                                                                         |
|-------------------------------------------------------------------------------|-------------------------------------------------------------------------|
|                                                                               |                                                                         |
| Conveyor Belt Type                                                            | T=5mm rough top PVC belt                                                |
| Adjustable Height                                                             | 700-2500mm                                                              |
| Adjustable Speed                                                              | 10-20m/min                                                              |
| Load Capacity                                                                 | 50kg/m                                                                  |
| Belt Driven Motor                                                             | 1.5kw                                                                   |
| Conveyor Lift Motor                                                           | 2.2kw                                                                   |
| Frequency Inverter                                                            | Delta                                                                   |
| Caster                                                                        | Φ125mm heavy duty lockable swivel PU casters                            |
| Frame Construction                                                            | Carbon steel, powder coated in BLUE RAL 5015                            |
| Power Supply                                                                  | 220V/50Hz single phase, 380V/50Hz three phase                           |
| duge                                                                          | Part 2: Flexible Powered Roller Conveyor                                |
| Conveyor Roller                                                               | Φ50*T1.5mm galvanized steel rollers                                     |
| Roller Drive Motor                                                            | 60W/90W                                                                 |
| Adjustable Speed                                                              | 10-18m/min, two way                                                     |
| Load Capacity                                                                 | 50kg/m                                                                  |
| Effective Width                                                               | 600mm                                                                   |
| Extendable Length                                                             | 1800-4200mm                                                             |
| Adjustable Legs                                                               | 30*30*2mm galvanized steel tubes or paint in black                      |
| Side Frame                                                                    | X shape reinforced galvanized or painted steel plates                   |
| Castors                                                                       | 125mm (5") high quality swivel PU casters with brakes                   |
| Voltage                                                                       | 220V/50Hz single phase, 380V/50Hz three phase                           |
| Control Panel                                                                 | Forward/Stop/Reverse, Emergency Stop, When rollers fully opened, carton |
|                                                                               | length should be more than 280mm                                        |