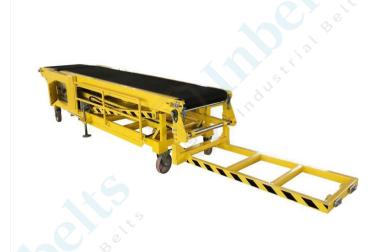

## PRODUCTS DETAILS

The front tongue conveyor can be removed when not use

Control Box: forward, stop, reverse, emergency stop, rise up and down

Front tongue conveyor with adjustable length and height.

5mm thick rough top PVC belt