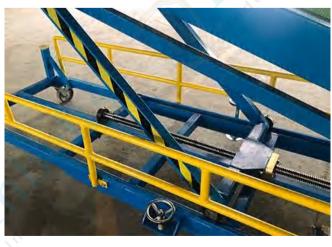

## PRODUCTS DETAILS

The front tongue conveyor can be removed when not use

Control Box: forward, stop, reverse, emergency stop, rise up and down

Front tongue conveyor with adjustable length and height.

5mm thick rough top PVC belt

Combine with flexible powered roller conveyor to reach close to the target

Side safety guide to prevent people down into the machine