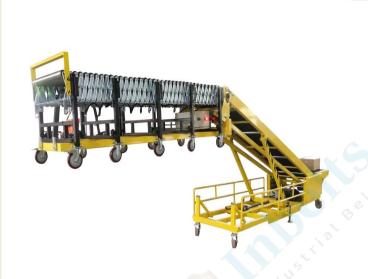

## PRODUCTS DETAILS

The front tongue conveyor can be removed when not use

Control Box: forward, stop, reverse, emergency stop, rise up and down

Front tongue conveyor with adjustable length and height.

5mm thick rough top PVC belt

Combine with flexible powered roller conveyor to reach close to the target

Side safety guide to prevent people down into the machine