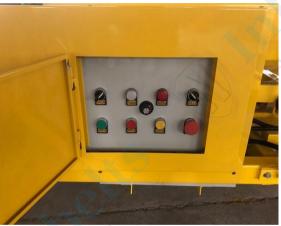

## PRODUCTS DETAILS

The front tongue conveyor can be removed when not use

Control Box: forward, stop, reverse, emergency stop, rise up and down

Front tongue conveyor with adjustable length and height.

5mm thick rough top PVC belt