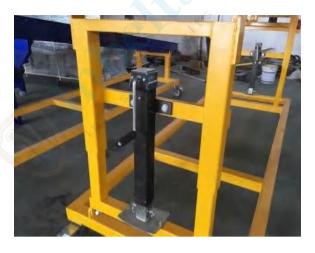

### TBRF PRODUCTS DETAILS

25mm diameter steel rollers

Screw jack and adjustable height on each deck

125mm diameter swivel braked castors

## TBR12 PRODUCTS DETAILS

25mm diameter steel rollers within a transfer slider section.

Screw jack and adjustable height on each deck

125mm diameter swivel braked castors