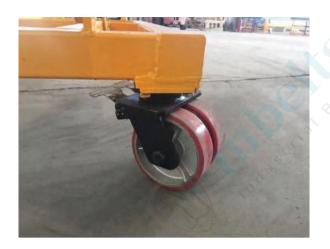

### TBRF PRODUCTS DETAILS

25mm diameter steel rollers

Screw jack and adjustable height on each deck

125mm diameter swivel braked castors

## TBR12 PRODUCTS DETAILS

25mm diameter steel rollers within a transfer slider section.

Screw jack and adjustable height on each deck

125mm diameter swivel braked castors