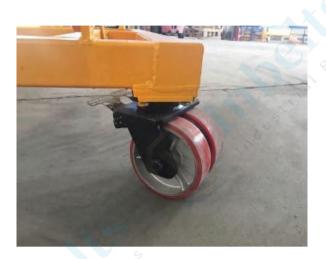

### TBRF PRODUCTS DETAILS

25mm diameter steel rollers

Screw jack and adjustable height on each deck

125mm diameter swivel braked castors

## TBR12 PRODUCTS DETAILS

25mm diameter steel rollers within a transfer slider section.

Screw jack and adjustable height on each deck

125mm diameter swivel braked castors