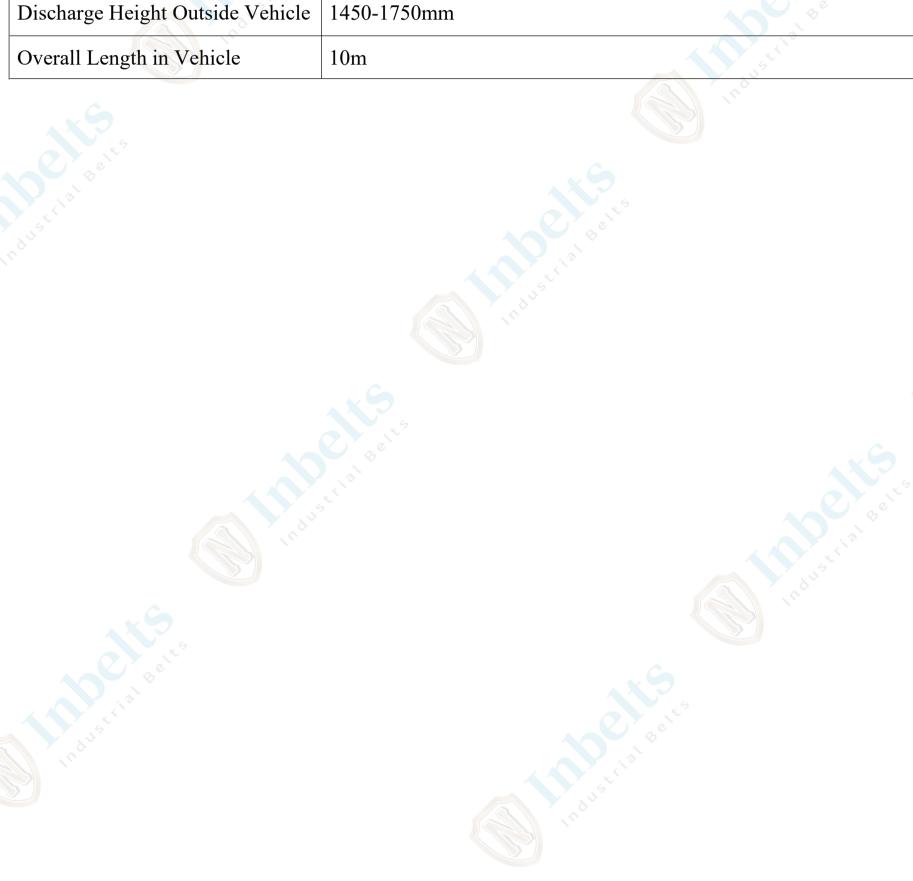

## TBR10 Drawing

| TBR10                            |                                       |                   |  |  |
|----------------------------------|---------------------------------------|-------------------|--|--|
| Conveyor Roller                  | Φ50mm Transfer Roller, Φ25mm galvaniz | zed steel rollers |  |  |
| Full Open Length                 | 13500mm                               |                   |  |  |
| Close Length                     | 4700mm                                |                   |  |  |
| Effective Width                  | 600mm                                 |                   |  |  |
| Declined Section Length          | 3000mm                                |                   |  |  |
| Loading Height in Vehicle        | 250-930mm                             |                   |  |  |
| Discharge Height Outside Vehicle | 1450-1750mm                           |                   |  |  |
| Overall Length in Vehicle        | 10m                                   |                   |  |  |