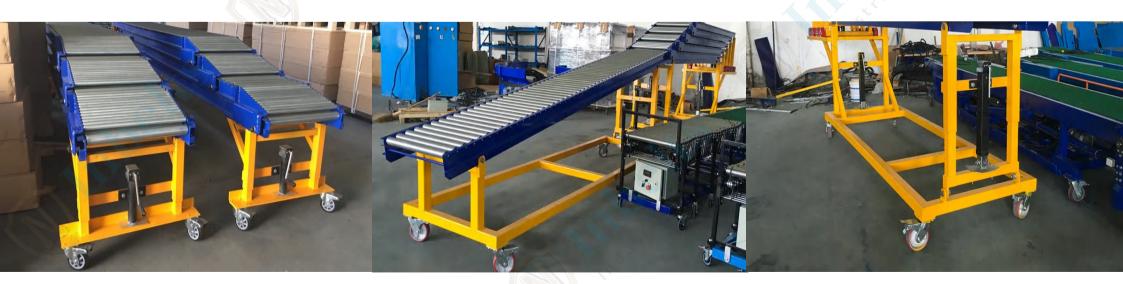

### **GALLERY**

TBR10

TBR10 TBR12 TBR12

### TBRF PRODUCTS DETAILS

25mm diameter steel rollers

Screw jack and adjustable height on each deck

125mm diameter swivel braked castors

#### **TBR10 PRODUCTS DETAILS**

With screw jacks to adjust height

Flexible Double PVC Roller Conveyor

The declined section is height adjustable

## TBR12 PRODUCTS DETAILS

25mm diameter steel rollers within a transfer slider section.

Screw jack and adjustable height on each deck

125mm diameter swivel braked castors