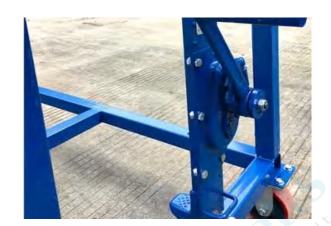

### TBRF PRODUCTS DETAILS

25mm diameter steel rollers

Screw jack and adjustable height on each deck

125mm diameter swivel braked castors

## TBR12 PRODUCTS DETAILS

25mm diameter steel rollers within a transfer slider section.

Screw jack and adjustable height on each deck

125mm diameter swivel braked castors