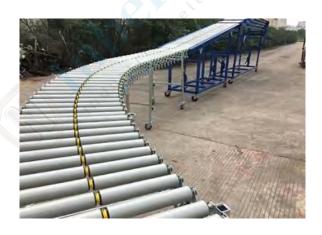

### **GALLERY**

TBR10

TBR10 TBR12 TBR12

#### **TBR10 PRODUCTS DETAILS**

With screw jacks to adjust height

Flexible Double PVC Roller Conveyor

The declined section is height adjustable