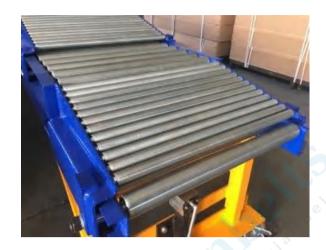

### TBRF PRODUCTS DETAILS

25mm diameter steel rollers

Screw jack and adjustable height on each deck

125mm diameter swivel braked castors

## TBR12 PRODUCTS DETAILS

25mm diameter steel rollers within a transfer slider section.

Screw jack and adjustable height on each deck

125mm diameter swivel braked castors