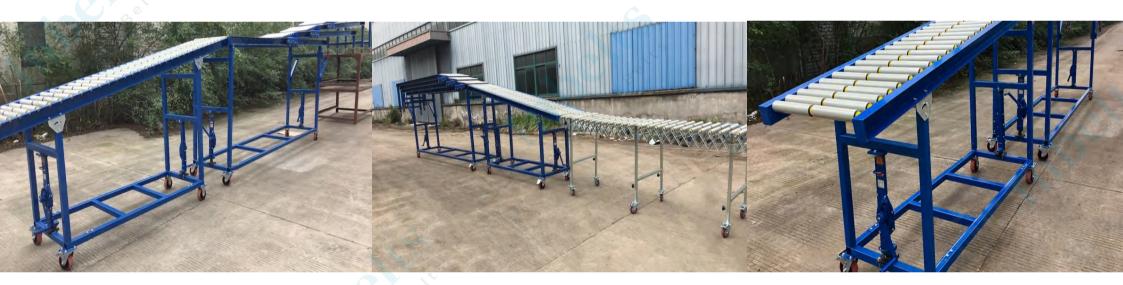

# TBR Telescopic Gravity Roller Conveyor (50Kg or 100Kg/m)







TBR12

### **GALLERY**



TBR10



TBR10 TBR12 TBR12



### TBRF PRODUCTS DETAILS



25mm diameter steel rollers



Screw jack and adjustable height on each deck



125mm diameter swivel braked castors

## **TBRF** Drawing



|                             | TBRF                                                                |
|-----------------------------|---------------------------------------------------------------------|
| Conveyor Roller             | Main roller Φ50mm, transfer roller: Φ25mm, galvanized steel rollers |
| Full Open Length            | 17046mm                                                             |
| Close Length                | 5331mm                                                              |
| Effective Width             | 600mm