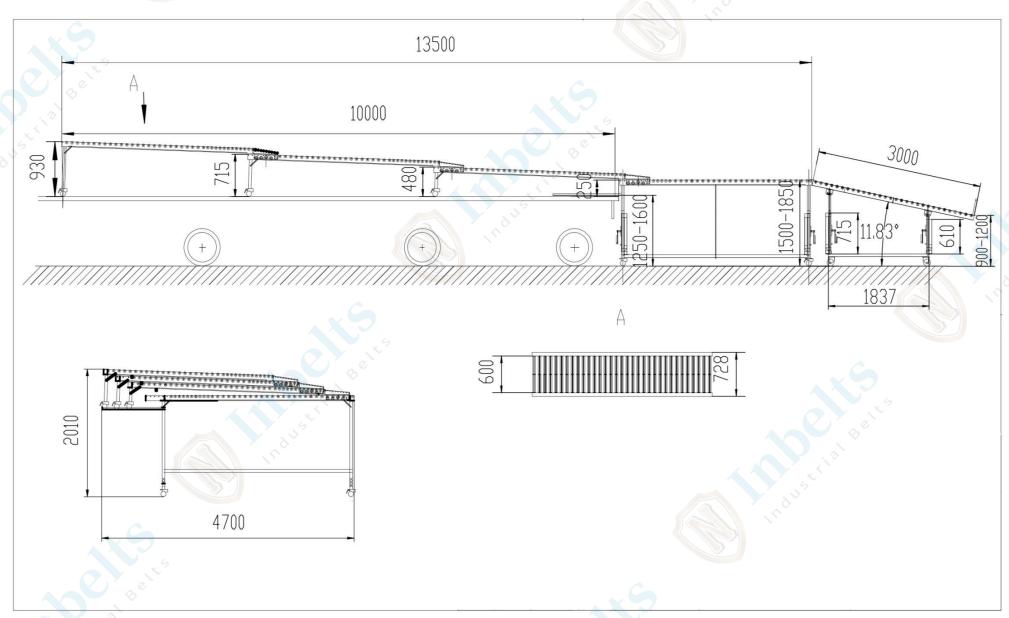

## TBR10 Drawing

| TBR10                            |                                       |                   |  |  |
|----------------------------------|---------------------------------------|-------------------|--|--|
| Conveyor Roller                  | Φ50mm Transfer Roller, Φ25mm galvaniz | zed steel rollers |  |  |
| Full Open Length                 | 13500mm                               |                   |  |  |
| Close Length                     | 4700mm                                |                   |  |  |
| Effective Width                  | 600mm                                 |                   |  |  |
| Declined Section Length          | 3000mm                                |                   |  |  |
| Loading Height in Vehicle        | 250-930mm                             |                   |  |  |
| Discharge Height Outside Vehicle | 1450-1750mm                           |                   |  |  |
| Overall Length in Vehicle        | 10m                                   |                   |  |  |