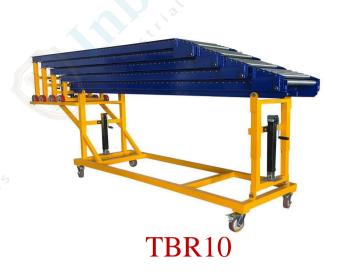

#### **TBR10 PRODUCTS DETAILS**

With screw jacks to adjust height

Flexible Double PVC Roller Conveyor

The declined section is height adjustable

## TBR10 Drawing

| TBR10                            |                                       |                   |  |  |
|----------------------------------|---------------------------------------|-------------------|--|--|
| Conveyor Roller                  | Φ50mm Transfer Roller, Φ25mm galvaniz | zed steel rollers |  |  |
| Full Open Length                 | 13500mm                               |                   |  |  |
| Close Length                     | 4700mm                                |                   |  |  |
| Effective Width                  | 600mm                                 |                   |  |  |
| Declined Section Length          | 3000mm                                |                   |  |  |
| Loading Height in Vehicle        | 250-930mm                             |                   |  |  |
| Discharge Height Outside Vehicle | 1450-1750mm                           |                   |  |  |
| Overall Length in Vehicle        | 10m                                   |                   |  |  |