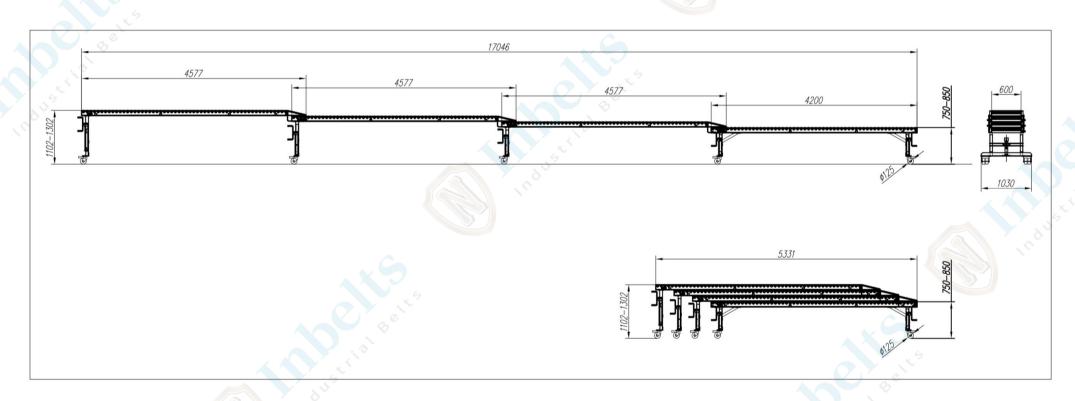

### TBRF PRODUCTS DETAILS

25mm diameter steel rollers

Screw jack and adjustable height on each deck

125mm diameter swivel braked castors

## **TBRF** Drawing

|                             | TBRF                                                                |
|-----------------------------|---------------------------------------------------------------------|
| Conveyor Roller             | Main roller Φ50mm, transfer roller: Φ25mm, galvanized steel rollers |
| Full Open Length            | 17046mm                                                             |
| Close Length                | 5331mm                                                              |
| Effective Width             | 600mm                                                               |
| Loading Height              | 1102mm-1302mm                                                       |
| Discharge Height            | 750mm-850mm                                                         |
| Castors Diameter            | 125mm                                                               |
| Bearing Capacity            | 50Kg/m                                                              |
| Height Adjusting Instrument | Screw jack                                                          |