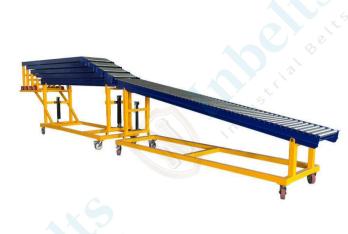

## TBR12 PRODUCTS DETAILS

25mm diameter steel rollers within a transfer slider section.

Screw jack and adjustable height on each deck

125mm diameter swivel braked castors

## TBR12 Drawing

| TBR12                            |                                                       |      |  |  |
|----------------------------------|-------------------------------------------------------|------|--|--|
| Conveyor Roller                  | Φ50mm Transfer Roller, Φ25mm galvanized steel rollers |      |  |  |
| Full Open Length                 | 16900mm                                               | T.   |  |  |
| Close Length                     | 4800mm                                                | 27 8 |  |  |
| Effective Width                  | 600mm                                                 | 10   |  |  |
| Declined Section Length          | 4000mm                                                |      |  |  |
| Loading Height in Vehicle        | 818-1198mm                                            |      |  |  |
| Discharge Height outside Vehicle | 970-1350mm                                            |      |  |  |
| Overall Length in Vehicle        | 12m                                                   |      |  |  |