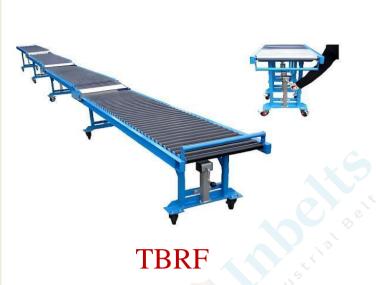

### TBRF PRODUCTS DETAILS

25mm diameter steel rollers

Screw jack and adjustable height on each deck

125mm diameter swivel braked castors

## **TBRF** Drawing

|                             | TBRF                                                                |
|-----------------------------|---------------------------------------------------------------------|
| Conveyor Roller             | Main roller Φ50mm, transfer roller: Φ25mm, galvanized steel rollers |
| Full Open Length            | 17046mm                                                             |
| Close Length                | 5331mm                                                              |
| Effective Width             | 600mm                                                               |
| Loading Height              | 1102mm-1302mm                                                       |
| Discharge Height            | 750mm-850mm                                                         |
| Castors Diameter            | 125mm                                                               |
| Bearing Capacity            | 50Kg/m                                                              |
| Height Adjusting Instrument | Screw jack                                                          |