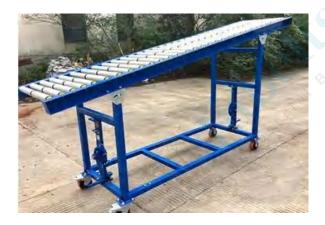

### **GALLERY**

TBR10

TBR10 TBR12 TBR12

#### **TBR10 PRODUCTS DETAILS**

With screw jacks to adjust height

Flexible Double PVC Roller Conveyor

The declined section is height adjustable

## TBR12 PRODUCTS DETAILS

25mm diameter steel rollers within a transfer slider section.

Screw jack and adjustable height on each deck

125mm diameter swivel braked castors