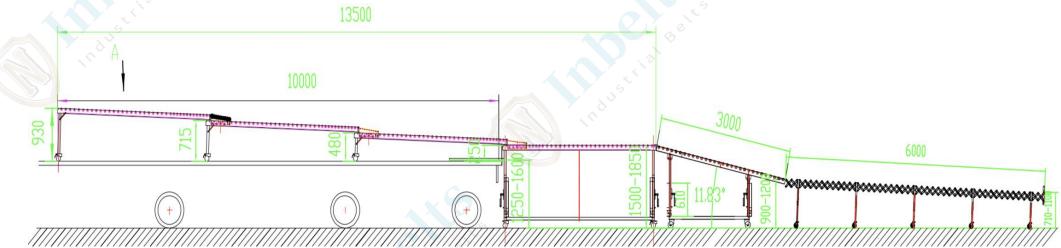

## TBR10 Drawing

| TBR10                            |                                       |                   |  |  |
|----------------------------------|---------------------------------------|-------------------|--|--|
| Conveyor Roller                  | Φ50mm Transfer Roller, Φ25mm galvaniz | zed steel rollers |  |  |
| Full Open Length                 | 13500mm                               |                   |  |  |
| Close Length                     | 4700mm                                |                   |  |  |
| Effective Width                  | 600mm                                 |                   |  |  |
| Declined Section Length          | 3000mm                                |                   |  |  |
| Loading Height in Vehicle        | 250-930mm                             |                   |  |  |
| Discharge Height Outside Vehicle | 1450-1750mm                           |                   |  |  |
| Overall Length in Vehicle        | 10m                                   |                   |  |  |