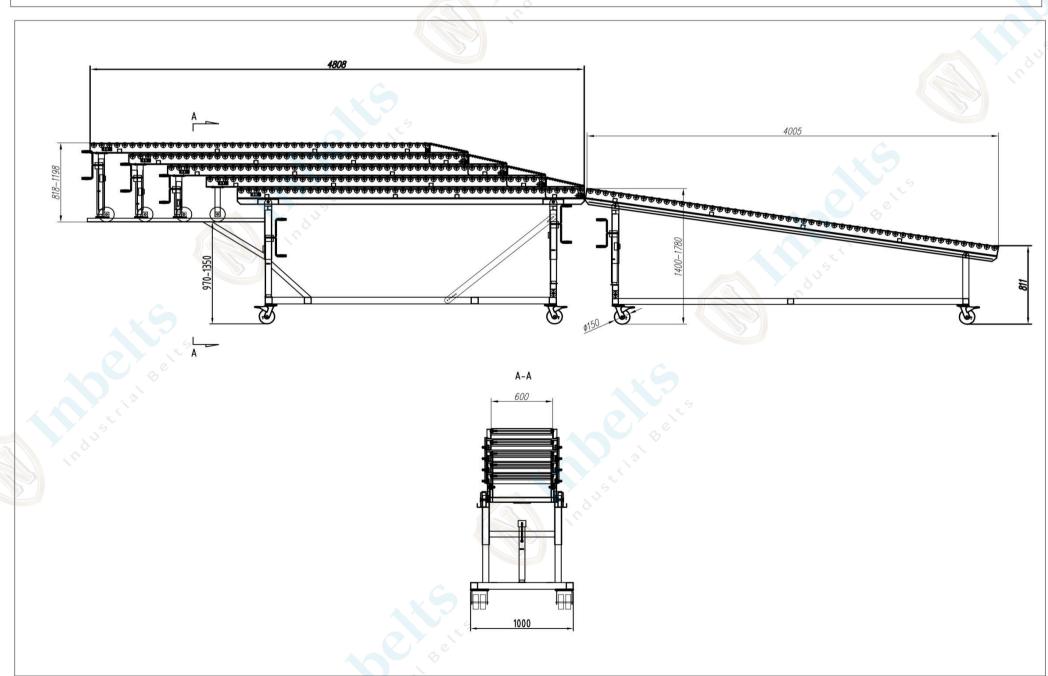

## TBR12 Drawing

| TBR12                            |                                                       |      |  |  |
|----------------------------------|-------------------------------------------------------|------|--|--|
| Conveyor Roller                  | Φ50mm Transfer Roller, Φ25mm galvanized steel rollers |      |  |  |
| Full Open Length                 | 16900mm                                               | T.   |  |  |
| Close Length                     | 4800mm                                                | 27 8 |  |  |
| Effective Width                  | 600mm                                                 | 10   |  |  |
| Declined Section Length          | 4000mm                                                |      |  |  |
| Loading Height in Vehicle        | 818-1198mm                                            |      |  |  |
| Discharge Height outside Vehicle | 970-1350mm                                            |      |  |  |
| Overall Length in Vehicle        | 12m                                                   |      |  |  |