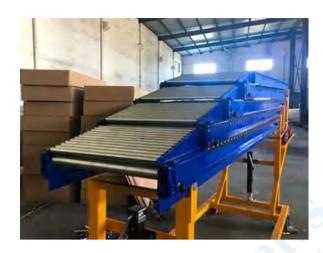

### **GALLERY**

TBR10

TBR10 TBR12 TBR12

#### **TBR10 PRODUCTS DETAILS**

With screw jacks to adjust height

Flexible Double PVC Roller Conveyor

The declined section is height adjustable