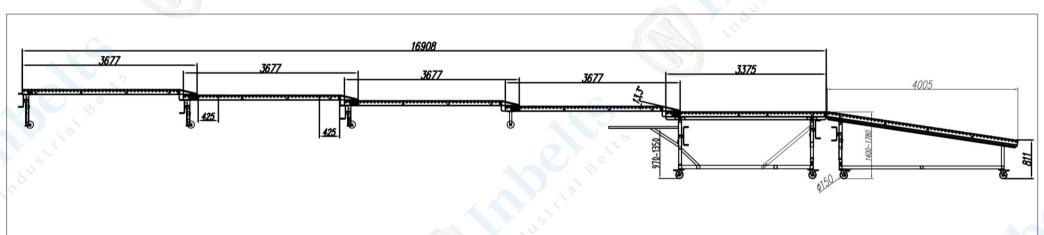

## TBR12 Drawing

| TBR12                            |                                                       |      |  |  |
|----------------------------------|-------------------------------------------------------|------|--|--|
| Conveyor Roller                  | Φ50mm Transfer Roller, Φ25mm galvanized steel rollers |      |  |  |
| Full Open Length                 | 16900mm                                               | T.   |  |  |
| Close Length                     | 4800mm                                                | 27 8 |  |  |
| Effective Width                  | 600mm                                                 | 10   |  |  |
| Declined Section Length          | 4000mm                                                |      |  |  |
| Loading Height in Vehicle        | 818-1198mm                                            |      |  |  |
| Discharge Height outside Vehicle | 970-1350mm                                            |      |  |  |
| Overall Length in Vehicle        | 12m                                                   |      |  |  |