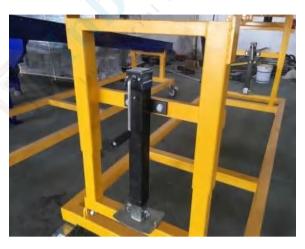

### TBRF PRODUCTS DETAILS

25mm diameter steel rollers

Screw jack and adjustable height on each deck

125mm diameter swivel braked castors

#### **TBR10 PRODUCTS DETAILS**

With screw jacks to adjust height

Flexible Double PVC Roller Conveyor

The declined section is height adjustable

## TBR12 PRODUCTS DETAILS

25mm diameter steel rollers within a transfer slider section.

Screw jack and adjustable height on each deck

125mm diameter swivel braked castors